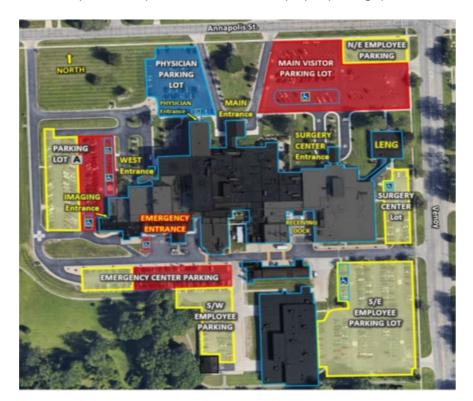

## **Wayne Employee Parking Map**

- All parking shaded in **RED** below is reserved for **PATIENTS AND VISITORS ONLY**.
- Student parking spaces are shaded in YELLOW below (Employee parking):
  - N/E portion of Main Visitor Parking Lot
  - Surgery Center Lot (South of LENG)
  - S/E Employee Parking Lot
  - S/W Employee Parking
  - West portion of Emergency Center Parking
  - West half of Parking Lot A
- All students and instructors must park in employee designated parking spaces only.
- All students and instructors are reminded that it's unacceptable and a policy violation to park in areas not designated for employees.
- Your vehicle may be ticketed and/or towed if you do not park in an identified employee parking space.