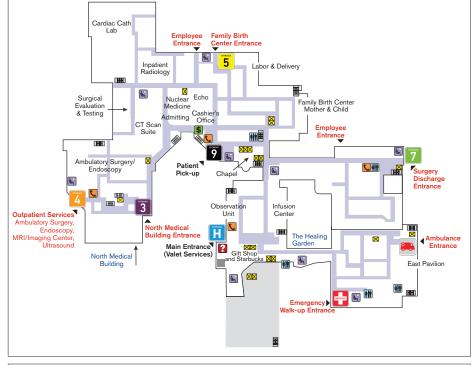

## Legend

Main Hospital Entrance

Emergency Entrance

North Medical Building Entrance

Elevator

Stairway

Outpatient Services Entrance

Family Birth Center Entrance

7 Surgery Discharge Entrance

9 Patient Pick-up Entrance