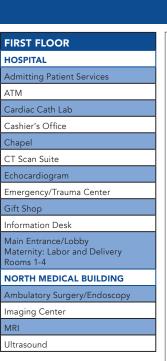

## Legend

Main Hospital Entrance

Emergency Entrance

North Medical Building Entrance

Elevator

Stairway

Outpatient Services Entrance

Family Birth Center Entrance

7 Surgery Discharge Entrance

9 Patient Pick-up Entrance