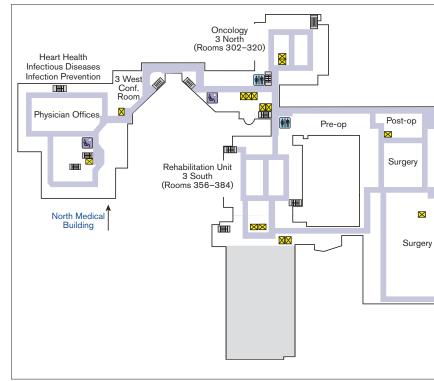

re Unit (Rooms 462-481)

#### **FOURTH FLOOR**

Geropsychiatric Unit Rooms 404-415

Orthopedics Unit

Rooms 451-461, 482-489

Patient Care Unit Rooms 462-481

#### Beaumont Hospital, Farmington Hills

28050 Grand River Ave., Farmington Hills, MI 48336-5933

947-521-8000

## **Beaumont**

beaumont.org

P16153f1\_20657\_031319

## **Beaumont**

### **ZIEGER A&E CENTER**

Administration

Classrooms

Clinical Outcome Management

Colen Auditorium

Colen Medical Education Classroom

Human Resources

Library and Media Center

Medical Administration & Education

Nursing Administration

Nursing Informatics

Purchasing & Material Management

Trauma Services

#### FIFTH FLOOR

Medical/Surgical Unit 5 North: Rooms 502-520 5 South: Rooms 551-561, 582-589

Patient Care Unit Rooms 562-581

















## Legend









Main Hospital Entrance

Emergency Entrance

North Medical Building Entrance

Elevator

Stairway

Outpatient Services Entrance

Family Birth Center Entrance

7 Surgery Discharge Entrance

9 Patient Pick-up Entrance

#### **GROUND FLOOR**

Cafeteria/Dining

Concourse to Zieger A&E Center

Classroom Ground South A

Classroom Ground South B

Health Information Services

Physical Medicine & Rehabilitation

Inpatient Dialysis

Spiritual Services



Laboratory Services

2 North Progressive Care Rooms 202-2-3, 213-220 2 South Progressive Care Rooms 252-260, 282-289 2 South Patient Care Unit

**NORTH MEDICAL BUILDING** 

**Beaumont** 

Physician Offices