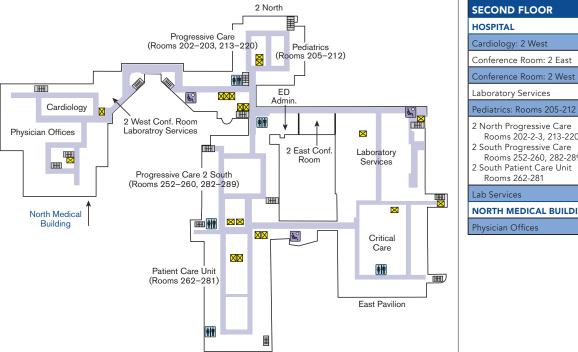

Spiritual Services

Laboratory Services

2 North Progressive Care Rooms 202-2-3, 213-220 2 South Progressive Care Rooms 252-260, 282-289 2 South Patient Care Unit

**NORTH MEDICAL BUILDING** 

**Beaumont** 

Physician Offices