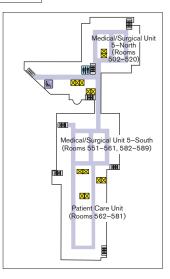

#### FIFTH FLOOR

Medical/Surgical Unit 5 North: Rooms 502-520 5 South: Rooms 551-561, 582-589

Patient Care Unit Rooms 562-581