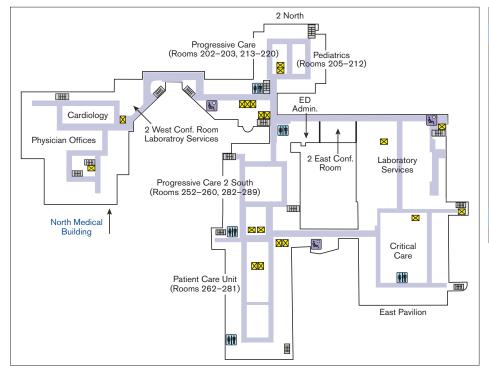

Spiritual Services

Laboratory Services

2 North Progressive Care Rooms 202-2-3, 213-220 2 South Progressive Care Rooms 252-260, 282-289 2 South Patient Care Unit

**NORTH MEDICAL BUILDING** 

**Beaumont** 

Physician Offices