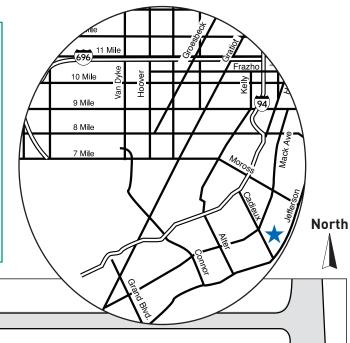

## **Beaumont**

**Beaumont Hospital, Grosse Pointe** 

468 Cadieux Road Grosse Pointe, MI 48230 313-473-1000

## **Driving Directions:**

**From I-94**, exit at Cadieux Road, drive south four miles. Enter main entrance off Cadieux from Matzick Lane.

**From Jefferson Avenue,** turn directly into the Jefferson entrance following visitor and patient parking signage.

From the Tunnel, take I-75 North to I-94 East to Cadieux. Go south on Cadieux Road four miles. Enter main entrance off Cadieux from Matzick Lane.

From Metropolitan Airport, take I-94 East to Cadieux. Go south on Cadieux Road for four miles. Enter main entrance off Cadieux from Matzick Lane.