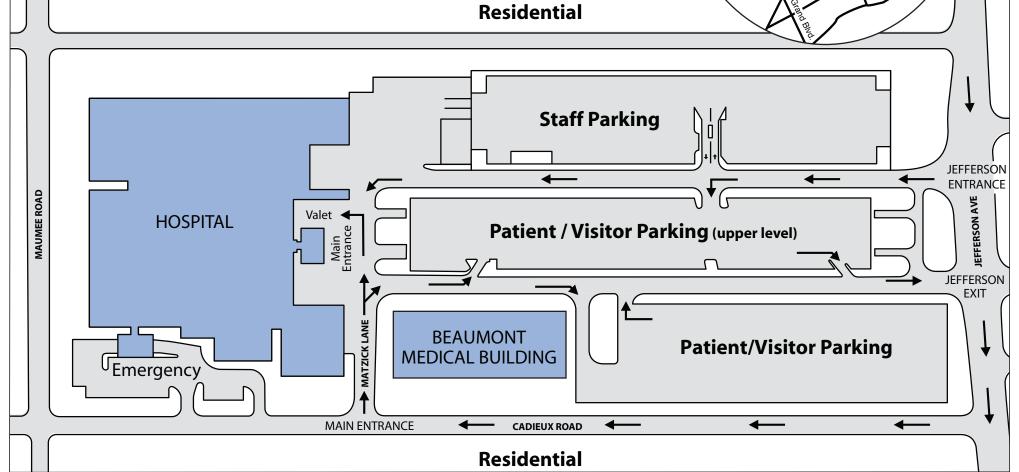

## **Beaumont**

**Beaumont Hospital, Grosse Pointe** 

468 Cadieux Road Grosse Pointe, MI 48230 313-473-1000

## **Medical Office Building**

16815 East Jefferson Grosse Pointe, MI 48230

Valet hours:

Monday - Friday 7:00 am - 8:00 pm Saturday & Sunday 9:00 am - 5:00 pm

## **Driving Directions:**

**From I-94**, exit at Cadieux Road, drive south four miles. Enter main entrance off Cadieux from Matzick Lane.

**From Jefferson Avenue,** turn directly into the Jefferson entrance following visitor and patient parking signage.

From the Tunnel, take I-75 North to I-94 East to Cadieux. Go south on Cadieux Road four miles. Enter main entrance off Cadieux from Matzick Lane.

From Metropolitan Airport, take I-94 East to Cadieux. Go south on Cadieux Road for four miles. Enter main entrance off Cadieux from Matzick Lane.