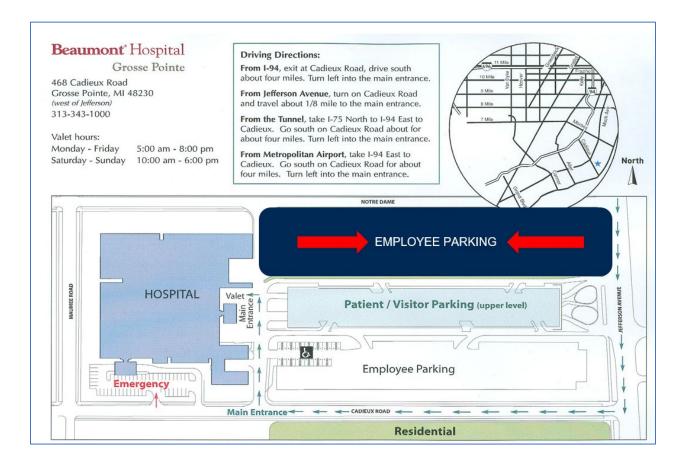

## **Grosse Pointe Parking Map and Instructions**

- Faculty and students **MUST** park in the Employee lot.
  - Enter & Exit off of Jefferson, employee parking lot will be on the right. Press button at gate, tell security that you are faculty or student, security will let you in. You may park anywhere in this lot <u>EXCEPT</u> designated spots (valet, carpool, lab).
- If employee lot is full, students may park in the very back of the visitor lot.
- For CHE-Grosse Pointe site only students and Faculty will receive parking passes which must be displayed in the front left corner of windshield.
- Faculty may pick up the parking passes on first day of clinicals or one week prior, from security 313-473-1539
- Security Office hours:
  - M, T, W, F =7:00am to 3:30pm, closed for lunch 12-1pm
  - Thur only = 6:30am to 3:00pm, closed for Lunch 12-1pm